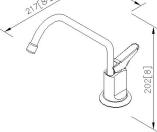

## **INTRODUCTION:**

JUSTIME Drinking Faucet has been designed with 2 different height design in one foundation, so the lower one could be used for children and disables. The higher one has also been designed with bottle-filling space and tap.

2.Fitting for all kind of R/O reverse osmosis water drinking systems.

unit:mm[inch]