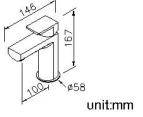

mold design which uses common parts and increase more convenient for maintained.
- 2.Ceramic valve with KOREA ceramic disc.
- 3.Handle can be moved up to 22° to adjust water flow from closed position; hot and cold water controlled by swinging handle for 45° both right and left sides.
- 4.Stainless steel braided hose with SANTOPRENE tube (meets NSF approval), can be stood 15Kg/cm2 water pressure and 120°C heat.
- 5.Stainless steel braided hose with M10 x 1.0mm (Male thread connect to faucet body) and 1/2"-14NPSM (Female thread connect to water supplier system).
- 6.Aerator with removable flow restrictor (2.2 GPM max.), end-user can take off it for larger water flow if necessary.

#### Certifictaion:

## **Fixing Kits:**

1.Mounting Bolt\*1 Rubber Washer\*1 Nut\*1 Bracket\*1

## AWARD: