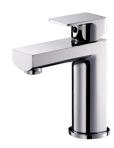

# Basin Faucet 6790-90-80CP

### **INTRODUCTION:**

The design of Arch Series combines well-executed lines and smooth curves to come into the sharply contrastive but perfect visional impression to reveal beauty of mordent fashion and historical culture.