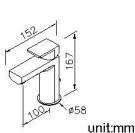

## Basin Faucet W/Lift Rod 6790-90-81CP

## **INTRODUCTION:**

The design of Arch Series combines well-executed lines and smooth curves to come into the sharply contrastive but perfect visional impression to reveal beauty of mordent fashion and historical culture.



**DESCRIPTION:** 

1.Universal mold design which uses common parts and increase more convenient for maintained.

2.Ceramic valve with KOREA ceramic disc.

3.Handle can be moved up to 22° to adjust water flow from closed position; hot and cold water controlled by swinging handle for 45° both right and left sides.

4. Stainless steel braided hose with SANTOPRENE tube (meets NSF approval), can be stood 15Kg/cm2 water pressure and 120°C heat.

5.Stainless steel braided hose with M10 x 1.0mm (Male thread connect to faucet body) and 1/2"-14NPSM (Female thread connect to water supplier system).

6.Aerator with removable flow restrictor (2.2 GPM max.), end-user can take off it for larger water flow if necessary.

**Certifictaion:** 

Fixing Kits:

1.Mounting Bolt\*1 Rubber Washer\*1 Nut\*1 Brack