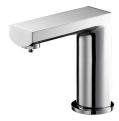

## Tip-Touch Basin Faucet (Cold Only) 6790-N0-80CP

## **INTRODUCTION:**

The design of Arch Series combines well-executed lines and smooth curves to come into the sharply contrastive but perfect visional impression to reveal beauty of mordent fashion and historical culture.

## **DESCRIPTION:**

1.Universal mold design which uses common parts and increase more convenient for maintained.

2. Pressing the tip-touch aerator to control water flow.

3. The aerator is designed in Taiwan, passed multinational patents and water-saving of Taiwan.