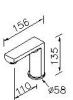

## **Certifictaion:**

Fixing Kits:

1.Mounting Bolt\*1 Rubber Washer\*1 Nut\*1 Bracket\*1

unit:mm