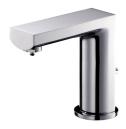

# **Arch**

# Tip-Touch Basin Faucet (Cold Only) 6790-N0-81CP

#### **INTRODUCTION:**

The design of Arch Series combines well-executed lines and smooth curves to come into the sharply contrastive but perfect visional impression to reveal beauty of mordent fashion and historical culture.

#### **DESCRIPTION:**

- 1.Universal mold design which uses common parts and increase more convenient for maintained.
- 2. Pressing the tip-touch aerator to control water flow.
- 3. The aerator is designed in Taiwan, passed multinational patents and water-saving of
- 4. Tip-touch aerator passes up to 200,000 times on-off life test. (Saving water, no handle valve and electric system).
- 5. The faucet can stand the presure from 0.5 to 5 kg/cm^2
- 6.Stainless steel braided hose with M10 x 1.0mm (Male thread connect to faucet body) and 1/2"-14NPSM (Female thread connect to water supply system).