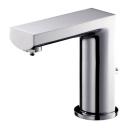

# Tip-Touch Basin Faucet W/Mixing Valve 6790-N1-81CP

#### **DESCRIPTION:**

- 1.Universal mold design which uses common parts and increase more convenient for maintained.
- 2. Pressing the tip-touch aerator to control water flow.
- 3. Temperature pre-adjustable by the mixer valve.
- 4.The aerator is designed in Taiwan, passed multinational patents and water-saving of Taiwan.
- 5. Tip-touch aerator passes up to 200,000 times on-off life test. (Saving water, no handle valve and electric system).
- 6. The faucet can stand the presure from 0.5 to 5 kg/cm^2
- 7.Stainless steel braided hose with M10 x 1.0mm (Male thread connect to faucet body) and 1/2"-14NPSM (Female thread connect to water supply system).