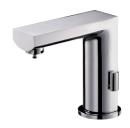

# Tip-Touch Basin Mixer 6790-N2-80CP

### **DESCRIPTION:**

- 1.Universal mold design which uses common parts and increase more convenient for maintained.
- 2. Pressing the tip-touch aerator to control water flow.
- 3. The temperature could be adjusted by swinging the handle.
- 4.The inlet of both sides are assembled the check valves for avoiding the backflow of cold and hot water
- 5.The aerator is designed in Taiwan, passed multinational patents and water-saving of Taiwan.
- 6.Tip-touch aerator passes up to 200,000 times on-off life test. (Saving water, no handle valve and electric system).
- 7. The faucet can stand the presure from 0.5 to 5 kg/cm^2.