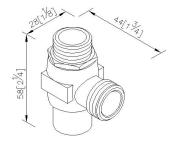

### **DESCRIPTION:**

- 1.6790-TA for single-handle kitchen faucet.
- 2. The faucet body needs to be connected to the diverter with a braided hose.

unit:mm[inch]