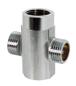

## **Arch**

Diverter 6790-TD-80CR

## **DESCRIPTION:**

- 1.6790-TD for two-handle kitchen faucet.
- 2. The faucet body is directly connected to the diverter.

unit:mm[inch]

Certifictaion:

Fixing Kits: 1.N/A

AWARD: