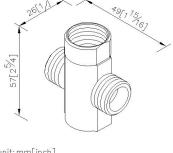

## **DESCRIPTION:**

- 1.6790-TD for two-handle kitchen faucet.
- 2. The faucet body is directly connected to the diverter.

unit:mm[inch]

Certifictaion:

Fixing Kits: 1.N/A

AWARD: