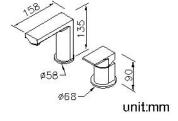

# Single-Handle Basin Faucet 6790-X0-80CP

#### **DESCRIPTION:**

- 1.Universal mold design which uses common parts and increase more convenient for maintained.
- 2.Ceramic valve with CERAMTEC ceramic disc / (Germany)
- 3.Handle can be moved up to 22° to adjust water flow from closed position; hot and cold water controlled by swinging handle for 45° both right and left sides.
- 4.Stainless steel braided hose with SANTOPRENE tube (meets NSF approval), can be stood 15Kg/cm2 water pressure and 120°C heat.
- 5.Stainless steel braided hose with M10 x 1.0mm (Male thread connect to faucet body) and 1/2"-14NPSM (Female thread connect to water supplier system).
- 6.Aerator with removable flow restrictor (2.2 GPM max.), end-user can take off it for larger water flow if necessary.