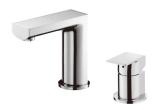

# Single-Handle Basin Faucet 6790-X0-80CP

#### **INTRODUCTION:**

The design of Arch Series combines well-executed lines and smooth curves to come into the sharply contrastive but perfect visional impression to reveal beauty of mordent fashion and historical culture.