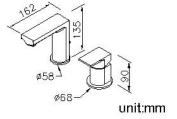

l mold design which uses common parts and increase more convenient for maintained.
- 2.Ceramic valve with CERAMTEC ceramic disc / (Germany)
- 3.Handle can be moved up to 22° to adjust water flow from closed position; hot and cold water controlled by swinging handle for 45° both right and left sides.
- 4.Stainless steel braided hose with SANTOPRENE tube (meets NSF approval), can be stood 15Kg/cm2 water pressure and 120°C heat.
- 5.Stainless steel braided hose with M10 x 1.0mm (Male thread connect to faucet body) and 1/2"-14NPSM (Female thread connect to water supplier system).
- 6.Aerator with removable flow restrictor (2.2 GPM max.), end-user can take off it for larger water flow if necessary.



### **Fixing Kits:**

1.Mounting Bolt\*1 Rubber Washer\*1 Nut\*1 Bracket\*1

## **AWARD:**