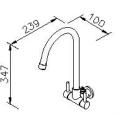

## **Certifictaion:**

Fixing Kits: 1.Hex Key2.5mm\*1

Adapter\*1 Rubber Washer\*1

AWARD:

unit:mm