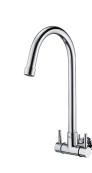

## Kitchen Faucet & RO Faucet (Cold Only) 6796-97-80CP

## **DESCRIPTION:**

- 1.Ceramic cartridge with MARUWA ceramic disc / (Japan)
- 2.Handle valve turning range from closed position: 90°
- 3.Aerator with removable flow restrictor (2.2 GPM max.), end-user can take off it for larger water flow if necessary.
- 4.Brass with Chrome plated meets ASTM-SC2 standard.
- 5.Swiveling spout (up to 50,000 turns test).