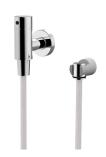

## **Function 1**

Sprayer W/Hose & Holder 6796-9G-80CP

#### **INTRODUCTION:**

The magic of combining beauty with high functionality, the delicate hose are fantastic demonstration of quality, which would bring out fashion style of home environment. The bib also have a precise design on tap, making it easy to be turned on. And the bib could prevent water leaking, too, keeping dwelling tidy and natural.

### **DESCRIPTION:**

- 1.Ceramic cartridge with brass shell & Japan (MARUWA) ceramic disc, which has a wear resistance with 10 year guarantee.
- 2.Fit for the diameter 15mm(5/8") hose.
- 3.The connector could be connected with hose stably without using hose clips, making it easy to install
- 4.Brass with chrome-plated; SC2 standard of ASTM for 5 years guarantee; pass 96 hours Salt Spray Test.