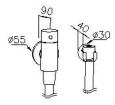

## **Function 1**



Sprayer W/Hose & Holder 6796-9G-80CP

#### **INTRODUCTION:**

The magic of combining beauty with high functionality, the delicate hose are fantastic demonstration of quality, which would bring out fashion style of home environment. The bib also have a precise design on tap, making it easy to be turned on. And the bib could prevent water leaking, too, keeping dwelling tidy and natural.





unit:mm

### **DESCRIPTION:**

- 1.Ceramic cartridge with brass shell & Japan (MARUWA) ceramic disc, which has a wear resistance with 10 year guarantee.
- 2.Fit for the diameter 15mm(5/8") hose.
- 3.The connector could be connected with hose stably without using hose clips, making it easy to install
- 4.Brass with chrome-plated; SC2 standard of ASTM for 5 years guarantee; pass 96 hours Salt Spray Test.

## Certifictaion:

# Fixing Kits:

1.N/A

#### AWARD: