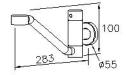

unit:mm

| Cer | tifict | taion |
|-----|--------|-------|
|     |        |       |