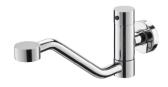

## **Function 1**

Kitchen Faucet (Cold Only) 6796-9L-80CP

### **DESCRIPTION:**

- 1. Handle valve turning range from closed position: 90°
- 2.Material is Brass with Chrome plated and meets ASTM-SC2 standard.
- 3. Swiveling spout (up to 50,000 turns test).
- 4. With precise manufacture, the sprayer can stand the presure from 0.1kg to 10kg.
- 5. Thread of wall outlet: 1/2-14 NPT.
- 6.Ceramic cartridge with brass shell & Japan (MARUWA) ceramic disc.
- 7. Casting material meets ISO CuZn40Pb Standard.