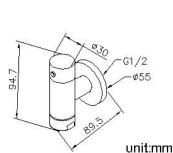

## Hose Bib 6796-L7-80CP

## **DESCRIPTION:**

1.Ceramic cartridge with brass shell & Japan (MARUWA) ceramic disc, which has a wear resistance with 10 year guarantee.

2.Fit for the diameter 15mm(5/8") hose.

3. The connector could be connected with hose stably without using hose clips, making it easy to install.