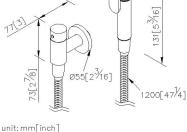

## **Function 1**

Sprayer 6796-WS-82CP

# **DESCRIPTION:**

- 1.With R 1/2 to water supply wall outlet.
- 2.Handle valve turning range from closed position: 90°
- 3.Ceramic cartridge with brass shell & Japan (MARUWA) ceramic disc. The ceramic disc performs well on wear resistance, having 10 years guarantee.
- 4.Brass with Chrome plated meets ASTM-SC2 standard; 3 years guarantee.
- 5. With precise manufacture, the mixer can stand the pressure from 0.1kg to 10kg.