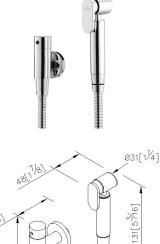

## **Function 1**

Sprayer 6796-WS-82CP

# **DESCRIPTION:**

- 1.With R 1/2 to water supply wall outlet.
- 2.Handle valve turning range from closed position: 90°
- 3.Ceramic cartridge with brass shell & Japan (MARUWA) ceramic disc. The ceramic disc performs well on wear resistance, having 10 years guarantee.
- 4.Brass with Chrome plated meets ASTM-SC2 standard; 3 years guarantee.
- 5. With precise manufacture, the mixer can stand the pressure from 0.1kg to 10kg.