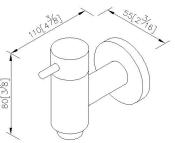

## Angle Valve 6796-Y5-80CP

## **DESCRIPTION:**

1.Ceramic cartridge with brass shell & Japan (MARUWA) ceramic disc, which has a wear resistance with 10 year guarantee.

2.Fit for the diameter 15mm(5/8") hose.

3. The connector could be connected with hose stably without using hose clips, making it easy to install.

4.Brass with chrome-plated; SC2 standard of ASTM for 5 years guarantee; pass 96 hours Salt Spray Test.

**Certifictaion:** 

**Fixing Kits:** 

1.N/A

AWARD:

unit:mm[inch]