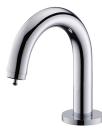

## Tip-Touch Basin Faucet W/Mixing Valve 6797-91-80CP

## **INTRODUCTION:**

The simply design with tip-touch aerator, this faucet not only could saving water but also provide the convenient for keeping the environment cleared.

 $\ensuremath{\mathsf{1.Tip}}\xspace$  to could saving water amd increase the neatly for basin table.

2. Tip-touch aerator passes up to 200,000 times on-off life test.

3.Aerator with removable flow restrictor (2.2 GPM max.), end-user can take off it for larger water flow if necessary.

4.The faucet can stand the presure from 0.5 to 5 kg/cm^2

5. Material is Brass with Chrome plated and meets ASTM-SC2 standard.

**Certifictaion:** 

Fixing Kits: 1.Flange

AWARD:

unit:mm