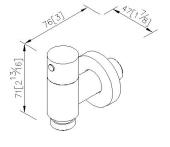

## **Function 2**



Water Valve (Cold Only) 6797-L6-80CP

### **INTRODUCTION:**

The magic of combining beauty with high functionality, the delicate hose are fantastic demonstration of quality, which would bring out fashion style of home environment. The bib also have a precise design on tap, making it easy to be turned on. And the bib could prevent water leaking, too, keeping dwelling tidy and natural.



### **DESCRIPTION:**

- 1.Ceramic cartridge with brass shell & Japan (MARUWA) ceramic disc
- 2. The connector could be connected with hose stably without using hose clips.
- 3.Brass with chrome-plated; SC2 standard of ASTM for 5 years guarantee; pass 96 hours Salt Spray Test
- 4.Thread: G 1/2



unit: mm[inch]

# Fixing Kits:

1.N/A

### AWARD: