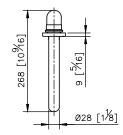

## Sensor Basin Faucet (Cold Only)(DC) 6797-S5-80CP

- 1.Infrared Sensor Automatic Detection
- 2.Safety Guard: Valve off if water flowing over 60sec.
- 3.Automatically detect the environment, adjust the sensor, and have anti-interference function.
- 4.Inner filter prevent the bloackage of sensor valve.
- 5. Power Source: Alkaline Battery AA x 4, DC6V(1.5V x 4)
- 6.Battery life test: about 300,000 alkaline batteries; about 100,000 carbon zinc batteries.
- 7.Flush Mode: Water start flowing if valid sening around 0.5sec~1.0sec
- 8.Low power prompt: When battery power is low, red indicator light will be flashed for prompting battery replacement.
- 9. The faucet valve can stand the presure from 0.5 to 6 kgf/cm^2