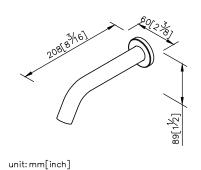

## Sensor Basin Faucet (Cold Only)(DC) 6797-S5-80CP

- 1.Infrared Sensor Automatic Detection
- 2.Safety Guard: Valve off if water flowing over 60sec.
- 3.Automatically detect the environment, adjust the sensor, and have anti-interference function.
- 4.Inner filter prevent the bloackage of sensor valve.
- 5. Power Source: Alkaline Battery AA x 4, DC6V(1.5V x 4)
- 6.Battery life test: about 300,000 alkaline batteries; about 100,000 carbon zinc batteries.
- 7.Flush Mode: Water start flowing if valid sening around 0.5sec~1.0sec
- 8.Low power prompt: When battery power is low, red indicator light will be flashed for prompting battery replacement.
- 9. The faucet valve can stand the presure from 0.5 to 6 kgf/cm^2