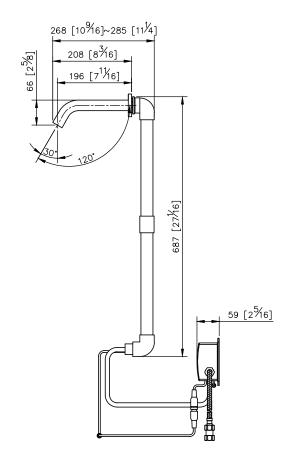

## Sensor Basin Faucet (Cold Only)(DC) 6797-S5-80CP

- 1.Infrared Sensor Automatic Detection
- 2.Safety Guard: Valve off if water flowing over 60sec.
- 3.Automatically detect the environment, adjust the sensor, and have anti-interference function.
- 4.Inner filter prevent the bloackage of sensor valve.
- 5. Power Source: Alkaline Battery AA x 4, DC6V(1.5V x 4)
- 6.Battery life test: about 300,000 alkaline batteries; about 100,000 carbon zinc batteries.
- 7.Flush Mode: Water start flowing if valid sening around 0.5sec~1.0sec
- 8.Low power prompt: When battery power is low, red indicator light will be flashed for prompting battery replacement.
- 9. The faucet valve can stand the presure from 0.5 to 6 kgf/cm^2