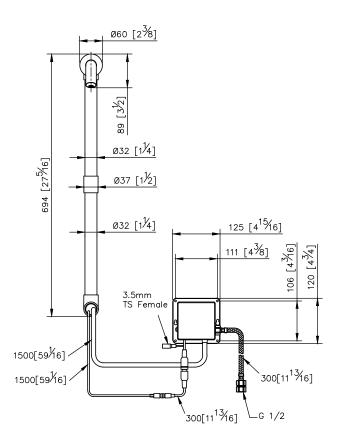

## Sensor Basin Faucet (Cold Only)(DC) 6797-S5-80CP

- 1.Infrared Sensor Automatic Detection
- 2.Safety Guard: Valve off if water flowing over 60sec.
- 3.Automatically detect the environment, adjust the sensor, and have anti-interference function.
- 4.Inner filter prevent the bloackage of sensor valve.
- 5. Power Source: Alkaline Battery AA x 4, DC6V(1.5V x 4)
- 6.Battery life test: about 300,000 alkaline batteries; about 100,000 carbon zinc batteries.
- 7.Flush Mode: Water start flowing if valid sening around 0.5sec~1.0sec
- 8.Low power prompt: When battery power is low, red indicator light will be flashed for prompting battery replacement.
- 9. The faucet valve can stand the presure from 0.5 to 6 kgf/cm^2