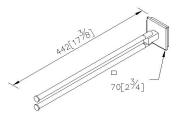

# **Happiness**



Swivel Double Towel Bar 6801-12-80CP

### **INTRODUCTION:**

The combination of white ceramic base and four-leaved clover pattern bring the lively ambiance and happiness into the bathroom.



### **DESCRIPTION:**

- 1. Square porcelain faceplate could increase the liveing atmosphere for bathroom.
- 2.The towel bar could be swiveled by user required and added the space for bathroom environment.
- 3.Brass of sand-casting body meets JIS 3604 standard.
- 4. Premium metal construction for durability.
- 5. Justime finishes resist corrosion and tarnish.
- 6. Finish meets the standard of ASTM-SC2.
- 7. Correctly installed product's loading is 4 kgf.
- 8. Coordinates with other products in Happiness collection.



unit:mm[inch]

# Certifictaion:

## **Fixing Kits:**

1.SUS 304 Stainless Steel Screws\*2 Plastic Anchors\*2 Material of Wall Mount Bracket\*1

### AWARD: