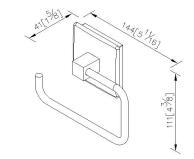

# **Happiness**



Toilet Tissue Holder 6801-40-80CP

#### **INTRODUCTION:**

The combination of white ceramic base and four-leaved clover pattern bring the lively ambiance and happiness into the bathroom.



### **DESCRIPTION:**

- 1. Square porcelain faceplate could increase the liveing atmosphere for bathroom.
- 2.Brass of sand-casting body meets JIS 3604 standard.
- 3. Premium metal construction for durability.
- 4. Justime finishes resist corrosion and tarnish.
- 5. Finish meets the standard of ASTM-SC2.
- 6. Correctly installed product's loading is 5 kgf.
- 7. Coordinates with other products in Happiness collection.



unit: mm[inch]

## Certifictaion:

## **Fixing Kits:**

1.SUS 304 Stainless Steel Screws x2 Plastic Anchors x2 Material of Wall Mount Bracket: Steel with zinc plating x1

AWARD: