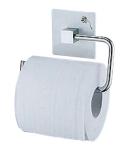

# **Happiness**

Toilet Tissue Holder 6801-40-80CP

#### **INTRODUCTION:**

The combination of white ceramic base and four-leaved clover pattern bring the lively ambiance and happiness into the bathroom.

### **DESCRIPTION:**

- 1. Square porcelain faceplate could increase the liveing atmosphere for bathroom.
- 2.Brass of sand-casting body meets JIS 3604 standard.
- 3. Premium metal construction for durability.
- 4. Justime finishes resist corrosion and tarnish.
- 5. Finish meets the standard of ASTM-SC2.
- 6. Correctly installed product's loading is 5 kgf.
- 7. Coordinates with other products in Happiness collection.