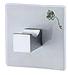

# **Happiness**

Robe Hook 6801-50-80CP

# **INTRODUCTION:**

The combination of white ceramic base and four-leaved clover pattern bring the lively ambiance and happiness into the bathroom.

# **DESCRIPTION:**

- 1. Square porcelain faceplate could increase the liveing atmosphere for bathroom.
- 2. The curve hook design provide not only hang on the clothes and bags but also could not destroy the material of clothes.
- 3.Brass of sand-casting body meets JIS 3604 standard.
- 4. Premium metal construction for durability.
- 5. Justime finishes resist corrosion and tarnish.
- 6. Finish meets the standard of ASTM-SC2.
- 7. Correctly installed product's loading is 5 kgf.
- 8. Coordinates with other products in Happiness collection.