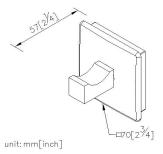

# **Happiness**

Robe Hook 6801-50-80CP

# **DESCRIPTION:**

- 1. Square porcelain faceplate could increase the liveing atmosphere for bathroom.
- 2. The curve hook design provide not only hang on the clothes and bags but also could not destroy the material of clothes.
- 3.Brass of sand-casting body meets JIS 3604 standard.
- 4. Premium metal construction for durability.
- 5. Justime finishes resist corrosion and tarnish.
- 6. Finish meets the standard of ASTM-SC2.
- 7. Correctly installed product's loading is 5 kgf.
- 8. Coordinates with other products in Happiness collection.