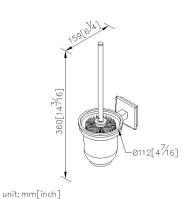

## **Happiness**

Toilet Brush Holder 6801-80-80CP

## **DESCRIPTION:**

- 1. Square porcelain faceplate could increase the liveing atmosphere for bathroom.
- 2.Standard size of brush could be replaced by user and provide the clean and hygiene environment.
- 3.Brass of sand-casting body meets JIS 3604 standard.
- 4. Premium metal construction for durability.
- 5. Justime finishes resist corrosion and tarnish.
- 6. Finish meets the standard of ASTM-SC2.
- 7. Correctly installed product's loading is 2 kgf.
- 8. Coordinates with other products in Happiness collection.