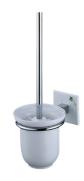

## **Happiness**

Toilet Brush Holder 6801-80-80CP

## **INTRODUCTION:**

The combination of white ceramic base and four-leaved clover pattern bring the lively ambiance and happiness into the bathroom.

## **DESCRIPTION:**

- 1. Square porcelain faceplate could increase the liveing atmosphere for bathroom.
- 2.Standard size of brush could be replaced by user and provide the clean and hygiene environment.
- 3.Brass of sand-casting body meets JIS 3604 standard.
- 4. Premium metal construction for durability.
- 5. Justime finishes resist corrosion and tarnish.
- 6. Finish meets the standard of ASTM-SC2.
- 7. Correctly installed product's loading is 2 kgf.
- 8. Coordinates with other products in Happiness collection.