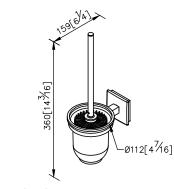

## Toilet Brush Holder 6801-80-80CP

1. Square porcelain faceplate could increase the liveing atmosphere for bathroom.

2.Standard size of brush could be replaced by user and provide the clean and hygiene environment.

3.Brass of sand-casting body meets JIS 3604 standard.

4.Premium metal construction for durability.

5. Justime finishes resist corrosion and tarnish.

6. Finish meets the standard of ASTM-SC2.

7.Correctly installed product's loading is 2 kgf.

8. Coordinates with other products in Happiness collection.