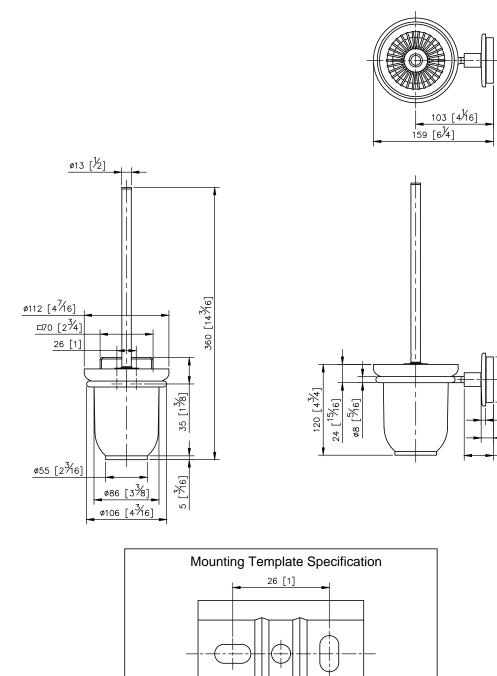

## Toilet Brush Holder 6801-80-80CP

1. Square porcelain faceplate could increase the liveing atmosphere for bathroom.

2.Standard size of brush could be replaced by user and provide the clean and hygiene environment.

3.Brass of sand-casting body meets JIS 3604 standard.

4.Premium metal construction for durability.

5. Justime finishes resist corrosion and tarnish.

6. Finish meets the standard of ASTM-SC2.

7.Correctly installed product's loading is 2 kgf.

8. Coordinates with other products in Happiness collection.