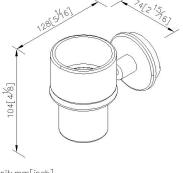

# **Happiness**



Tumbler Holder 6802-30-80CP

#### **INTRODUCTION:**

The combination of white ceramic base and four-leaved clover pattern bring the lively ambiance and happiness into the bathroom.



#### **DESCRIPTION:**

- 1.Round porcelain faceplate could increase the liveing atmosphere for bathroom.
- 2.Porcelain tumbler with the pedestal could increase the stability for user.
- 3. Capacity: 180ml
- 4. Brass of casting body meets JIS 3604 standard.
- 5. Premium metal construction for durability.
- 6. Justime finishes resist corrosion and tarnish.
- 7. Finish meets the standard of ASTM-SC2.
- 8. Correctly installed product's loading is 2 kgf.
- 9. Coordinates with other products in Happiness collection.



unit: mm[inch]

## Certifictaion:

### **Fixing Kits:**

1.SUS 304 Stainless Steel Screws\*2

Plastic Anchors\*2

Material of Wall Mount Bracket: Steel with zinc plating\*1

### AWARD: