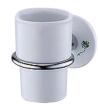

# **Happiness**

Tumbler Holder 6802-30-80CP

#### **INTRODUCTION:**

The combination of white ceramic base and four-leaved clover pattern bring the lively ambiance and happiness into the bathroom.

#### **DESCRIPTION:**

- 1.Round porcelain faceplate could increase the liveing atmosphere for bathroom.
- 2.Porcelain tumbler with the pedestal could increase the stability for user.
- 3. Capacity: 180ml
- 4. Brass of casting body meets JIS 3604 standard.
- 5. Premium metal construction for durability.
- 6. Justime finishes resist corrosion and tarnish.
- 7. Finish meets the standard of ASTM-SC2.
- 8. Correctly installed product's loading is 2 kgf.
- 9. Coordinates with other products in Happiness collection.