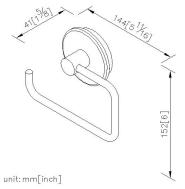

### **DESCRIPTION:**

- 1. Round porcelain faceplate could increase the liveing atmosphere for bathroom.
- 2.Brass of casting body meets JIS 3604 standard.
- 3. Premium metal construction for durability.
- 4. Justime finishes resist corrosion and tarnish.
- 5. Finish meets the standard of ASTM-SC2.
- 6. Correctly installed product's loading is 5 kgf.
- 7. Coordinates with other products in Happiness collection.