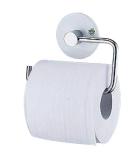

# **Happiness**

Toilet Tissue Holder 6802-40-80CP

#### **INTRODUCTION:**

The combination of white ceramic base and four-leaved clover pattern bring the lively ambiance and happiness into the bathroom.

### **DESCRIPTION:**

- 1. Round porcelain faceplate could increase the liveing atmosphere for bathroom.
- 2.Brass of casting body meets JIS 3604 standard.
- 3. Premium metal construction for durability.
- 4. Justime finishes resist corrosion and tarnish.
- 5. Finish meets the standard of ASTM-SC2.
- 6. Correctly installed product's loading is 5 kgf.
- 7. Coordinates with other products in Happiness collection.