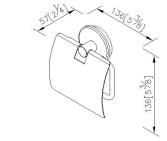

# **Happiness**



Toilet Tissue Holder W/Lid 6802-41-80CP

#### **INTRODUCTION:**

The combination of white ceramic base and four-leaved clover pattern bring the lively ambiance and happiness into the bathroom.



### **DESCRIPTION:**

- 1. Round porcelain faceplate could increase the liveing atmosphere for bathroom.
- 2.Brass of casting body meets JIS 3604 standard.
- 3. Premium metal construction for durability.
- 4. Justime finishes resist corrosion and tarnish.
- 5. Finish meets the standard of ASTM-SC2.
- 6. Correctly installed product's loading is 5 kgf.
- 7. Coordinates with other products in Happiness collection.



unit: mm[inch]

## Certifictaion:

### **Fixing Kits:**

1.SUS 304 Stainless Steel Screws\*2
Plastic Anchors\*2
Material of Wall Mount Bracket: Steel with zinc plating\*1

#### AWARD: