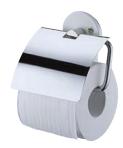

# **Happiness**

Toilet Tissue Holder W/Lid 6802-41-80CP

#### **INTRODUCTION:**

The combination of white ceramic base and four-leaved clover pattern bring the lively ambiance and happiness into the bathroom.

### **DESCRIPTION:**

- 1. Round porcelain faceplate could increase the liveing atmosphere for bathroom.
- 2.Brass of casting body meets JIS 3604 standard.
- 3. Premium metal construction for durability.
- 4. Justime finishes resist corrosion and tarnish.
- 5. Finish meets the standard of ASTM-SC2.
- 6. Correctly installed product's loading is 5 kgf.
- 7. Coordinates with other products in Happiness collection.