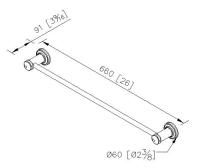

## **DESCRIPTION:**

- 1.Brass meets JIS 3604 standard.
- 2. Premium metal construction for durability.
- 3. Justime finishes resist corrosion and tarnish.
- 4. Finish meets the standard of ASTM-SC2.
- 5. The pedestal could increase the stability for user.
- 6. Correctly installed product's loading is 4 kgf.
- 7. The size of towel bar: 600mm.
- 8.The cylinder plinth of the bathroom accessories could increase the elegance for environment.

unit:mm[inch]