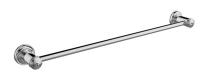

## **Victoria**

Towel Bar 6803-10-80CP

## **DESCRIPTION:**

- 1.Brass meets JIS 3604 standard.
- 2. Premium metal construction for durability.
- 3. Justime finishes resist corrosion and tarnish.
- 4. Finish meets the standard of ASTM-SC2.
- 5. The pedestal could increase the stability for user.
- 6. Correctly installed product's loading is 4 kgf.
- 7. The size of towel bar: 600mm.
- 8.The cylinder plinth of the bathroom accessories could increase the elegance for environment.