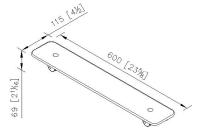

### **DESCRIPTION:**

- 1.Brass meets JIS 3604 standard.
- 2. Premium metal construction for durability.
- 3. Justime finishes resist corrosion and tarnish.
- 4. Finish meets the standard of ASTM-SC2.
- 5. The pedestal could increase the stability for user.
- 6. Correctly installed product's loading is 5 kgf.
- 7.Glass's dimension: 600\*110\*6mm.
- 8.The cylinder plinth of the bathroom accessories could increase the elegance for environment.

unit:mm[inch]