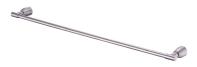

# Metropolitan

Towel Bar 6804-10-80SS

## **DESCRIPTION:**

- 1. High Quality Brass.
- 2. Premium metal construction for durability.
- 3. Justime finishes resist corrosion and tarnish.
- 4. Finish meets the standard of ASTM-SC2.
- 5.The cone plinth of the bathroom accessories could increase the elegance for environment.
- 6.Finished: Brushed Nickel with Lacquer, which it's not easy to leave fingerprints on the surface.
- 7. Correctly installed product's loading is 4 kgf.
- 8. The size of towel bar: 600mm.
- 9.The towel bar could be swiveled by user required and added the space for bathroom environment.