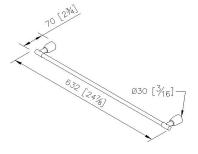

## **DESCRIPTION:**

- 1. High Quality Brass.
- 2. Premium metal construction for durability.
- 3. Justime finishes resist corrosion and tarnish.
- 4. Finish meets the standard of ASTM-SC2.
- 5.The cone plinth of the bathroom accessories could increase the elegance for environment.
- 6.Finished: Brushed Nickel with Lacquer, which it's not easy to leave fingerprints on the surface.
- 7. Correctly installed product's loading is 4 kgf.
- 8. The size of towel bar: 600mm.
- 9.The towel bar could be swiveled by user required and added the space for bathroom environment.

unit:mm[inch]