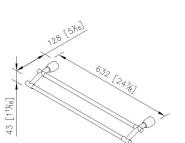

## Double Towel Bar 6804-14-80SS

7.Correctly installed product's loading is 4 kgf.

8. The size of towel bar: 600mm.

9. The towel bar could be swiveled by user required and added the space for bathroom environment.

**Certifictaion:** 

Fixing Kits: 1.SUS 304 Stainless Steel Screws\*4 Hex Key 1/8"\*1 Plastic Anchors\*4 Material of Wall Mount Bracket: Copper JIS3771\*2

AWARD:

unit:mm[inch]