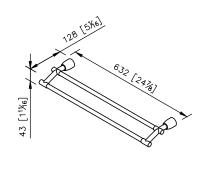

unit: mm[inch]

## **Double Towel Bar**

## 6804-14-80SS

- 1. High Quality Brass.
- 2. Premium metal construction for durability.
- 3. Justime finishes resist corrosion and tarnish.
- 4. Finish meets the standard of ASTM-SC2.
- 5. The cone plinth of the bathroom accessories could increase the elegance for environment.
- 6.Finished: Brushed Nickel with Lacquer, which it's not easy to leave fingerprints on the surface
- 7. Correctly installed product's loading is 4 kgf.
- 8. The size of towel bar: 600mm.
- 9.The towel bar could be swiveled by user required and added the space for bathroom environment.