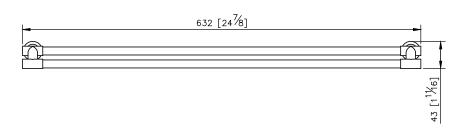

unit: mm[inch]

## **Double Towel Bar**

## 6804-14-80SS

- 1. High Quality Brass.
- 2. Premium metal construction for durability.
- 3. Justime finishes resist corrosion and tarnish.
- 4. Finish meets the standard of ASTM-SC2.
- 5. The cone plinth of the bathroom accessories could increase the elegance for environment.
- 6.Finished: Brushed Nickel with Lacquer, which it's not easy to leave fingerprints on the surface
- 7. Correctly installed product's loading is 4 kgf.
- 8. The size of towel bar: 600mm.
- 9.The towel bar could be swiveled by user required and added the space for bathroom environment.