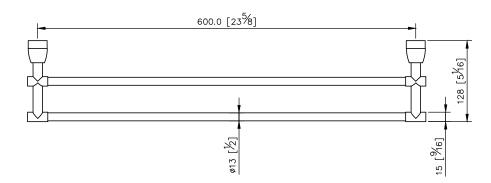

unit: mm[inch]

## **Double Towel Bar**

## 6804-14-80SS

- 1. High Quality Brass.
- 2. Premium metal construction for durability.
- 3. Justime finishes resist corrosion and tarnish.
- 4. Finish meets the standard of ASTM-SC2.
- 5. The cone plinth of the bathroom accessories could increase the elegance for environment.
- 6.Finished: Brushed Nickel with Lacquer, which it's not easy to leave fingerprints on the surface
- 7. Correctly installed product's loading is 4 kgf.
- 8. The size of towel bar: 600mm.
- 9.The towel bar could be swiveled by user required and added the space for bathroom environment.