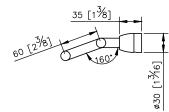

unit: mm[inch]

## **Double Towel Bar**

## 6804-14-80SS

- 1. High Quality Brass.
- 2. Premium metal construction for durability.
- 3. Justime finishes resist corrosion and tarnish.
- 4. Finish meets the standard of ASTM-SC2.
- 5. The cone plinth of the bathroom accessories could increase the elegance for environment.
- 6.Finished: Brushed Nickel with Lacquer, which it's not easy to leave fingerprints on the surface
- 7. Correctly installed product's loading is 4 kgf.
- 8. The size of towel bar: 600mm.
- 9.The towel bar could be swiveled by user required and added the space for bathroom environment.