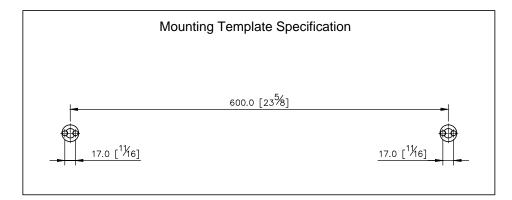

unit: mm[inch]

## **Double Towel Bar**

## 6804-14-80SS

- 1. High Quality Brass.
- 2. Premium metal construction for durability.
- 3. Justime finishes resist corrosion and tarnish.
- 4. Finish meets the standard of ASTM-SC2.
- 5. The cone plinth of the bathroom accessories could increase the elegance for environment.
- 6.Finished: Brushed Nickel with Lacquer, which it's not easy to leave fingerprints on the surface
- 7. Correctly installed product's loading is 4 kgf.
- 8. The size of towel bar: 600mm.
- 9.The towel bar could be swiveled by user required and added the space for bathroom environment.