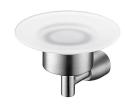

# Metropolitan

Soap Dish 6804-20-80SS

### **INTRODUCTION:**

The main base had been designed with extended cone shape, the lovely appearance display the charming flavor.

### **DESCRIPTION:**

- 1. High Quality Brass.
- 2. Premium metal construction for durability.
- 3. Justime finishes resist corrosion and tarnish.
- 4. Finish meets the standard of ASTM-SC2.
- 5. The cone plinth of the bathroom accessories could increase the elegance for environment.
- 6. Finished: Brushed Nickel with Lacquer, which it's not easy to leave fingerprints on the surface.
- 7. Correctly installed product's loading is 2 kgf.
- 8. Frosted glass soap dish.