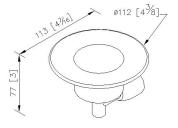

# Metropolitan



Soap Dish 6804-20-80SS

### **INTRODUCTION:**

The main base had been designed with extended cone shape, the lovely appearance display the charming flavor.



### **DESCRIPTION:**

- 1. High Quality Brass.
- 2. Premium metal construction for durability.
- 3. Justime finishes resist corrosion and tarnish.
- 4. Finish meets the standard of ASTM-SC2.
- 5. The cone plinth of the bathroom accessories could increase the elegance for environment.
- 6. Finished: Brushed Nickel with Lacquer, which it's not easy to leave fingerprints on the surface.
- 7. Correctly installed product's loading is 2 kgf.
- 8. Frosted glass soap dish.



unit:mm[inch]

## Certifictaion:

## **Fixing Kits:**

1.SUS 304 Stainless Steel Screws\*2 Hex Key 1/8"\*1 Plastic Anchors\*2 Material of Wall Mount Bracket: Copper JIS3771\*1

## **AWARD:**