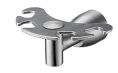

# Metropolitan

Tooth Brush Holder 6804-35-80SS

### **INTRODUCTION:**

The main base had been designed with extended cone shape, the lovely appearance display the charming flavor.

### **DESCRIPTION:**

- 1. High Quality Brass.
- 2. Premium metal construction for durability.
- 3. Justime finishes resist corrosion and tarnish.
- 4. Finish meets the standard of ASTM-SC2.
- 5. The cone plinth of the bathroom accessories could increase the elegance for environment.
- 6.Finished: Brushed Nickel with Lacquer, which it's not easy to leave fingerprints on the surface.
- 7. Correctly installed product's loading is 2 kgf.
- 8. The specail design of the tooth brush holder, not only increase the useful feature to the user but also the fashionable for the bathroom.