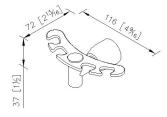

# Metropolitan



Tooth Brush Holder 6804-35-80SS

### **INTRODUCTION:**

The main base had been designed with extended cone shape, the lovely appearance display the charming flavor.



### **DESCRIPTION:**

- 1. High Quality Brass.
- 2. Premium metal construction for durability.
- 3. Justime finishes resist corrosion and tarnish.
- 4. Finish meets the standard of ASTM-SC2.
- 5. The cone plinth of the bathroom accessories could increase the elegance for environment.
- 6.Finished: Brushed Nickel with Lacquer, which it's not easy to leave fingerprints on the surface.
- 7. Correctly installed product's loading is 2 kgf.
- 8. The specail design of the tooth brush holder, not only increase the useful feature to the user but also the fashionable for the bathroom.



unit:mm[inch]

# Certifictaion:

### **Fixing Kits:**

1.SUS 304 Stainless Steel Screws\*2 Hex Key 1/8"\*1 Plastic Anchors\*2 Material of Wall Mount Bracket: Copper JIS3771\*1

## **AWARD:**