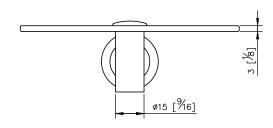

unit: mm[inch]

## Tooth Brush Holder

## 6804-35-80SS

- 1. High Quality Brass.
- 2. Premium metal construction for durability.
- 3. Justime finishes resist corrosion and tarnish.
- 4. Finish meets the standard of ASTM-SC2.
- 5. The cone plinth of the bathroom accessories could increase the elegance for environment.
- 6.Finished: Brushed Nickel with Lacquer, which it's not easy to leave fingerprints on the surface
- 7. Correctly installed product's loading is 2 kgf.
- 8. The specail design of the tooth brush holder, not only increase the useful feature to the user but also the fashionable for the bathroom.