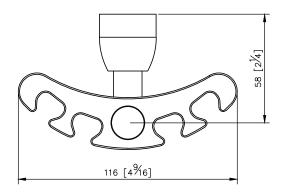

unit: mm[inch]

## Tooth Brush Holder

## 6804-35-80SS

- 1. High Quality Brass.
- 2. Premium metal construction for durability.
- 3. Justime finishes resist corrosion and tarnish.
- 4. Finish meets the standard of ASTM-SC2.
- 5. The cone plinth of the bathroom accessories could increase the elegance for environment.
- 6.Finished: Brushed Nickel with Lacquer, which it's not easy to leave fingerprints on the surface
- 7. Correctly installed product's loading is 2 kgf.
- 8. The specail design of the tooth brush holder, not only increase the useful feature to the user but also the fashionable for the bathroom.