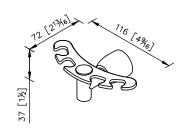

unit: mm[inch]

## Tooth Brush Holder

## 6804-35-80SS

- 1. High Quality Brass.
- 2. Premium metal construction for durability.
- 3. Justime finishes resist corrosion and tarnish.
- 4. Finish meets the standard of ASTM-SC2.
- 5. The cone plinth of the bathroom accessories could increase the elegance for environment.
- 6.Finished: Brushed Nickel with Lacquer, which it's not easy to leave fingerprints on the surface
- 7. Correctly installed product's loading is 2 kgf.
- 8. The specail design of the tooth brush holder, not only increase the useful feature to the user but also the fashionable for the bathroom.