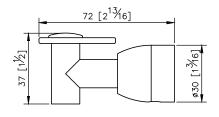

unit: mm[inch]

## Tooth Brush Holder

## 6804-35-80SS

- 1. High Quality Brass.
- 2. Premium metal construction for durability.
- 3. Justime finishes resist corrosion and tarnish.
- 4. Finish meets the standard of ASTM-SC2.
- 5. The cone plinth of the bathroom accessories could increase the elegance for environment.
- 6.Finished: Brushed Nickel with Lacquer, which it's not easy to leave fingerprints on the surface
- 7. Correctly installed product's loading is 2 kgf.
- 8. The specail design of the tooth brush holder, not only increase the useful feature to the user but also the fashionable for the bathroom.