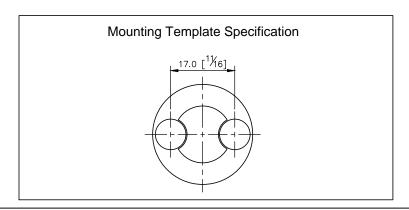

unit: mm[inch]

## Tooth Brush Holder

## 6804-35-80SS

- 1. High Quality Brass.
- 2. Premium metal construction for durability.
- 3. Justime finishes resist corrosion and tarnish.
- 4. Finish meets the standard of ASTM-SC2.
- 5. The cone plinth of the bathroom accessories could increase the elegance for environment.
- 6.Finished: Brushed Nickel with Lacquer, which it's not easy to leave fingerprints on the surface
- 7. Correctly installed product's loading is 2 kgf.
- 8. The specail design of the tooth brush holder, not only increase the useful feature to the user but also the fashionable for the bathroom.