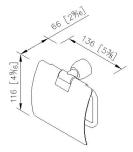

# Metropolitan



Toilet Tissue Holder W/Lid 6804-41-80SS

#### **INTRODUCTION:**

The main base had been designed with extended cone shape, the lovely appearance display the charming flavor.



#### **DESCRIPTION:**

- 1. High Quality Brass.
- 2. Premium metal construction for durability.
- 3. Justime finishes resist corrosion and tarnish.
- 4. Finish meets the standard of ASTM-SC2.
- 5. The cone plinth of the bathroom accessories could increase the elegance for environment.
- 6. Finished: Brushed Nickel with Lacquer, which it's not easy to leave fingerprints on the surface.
- 7. Correctly installed product's loading is 5 kgf.



unit:mm[inch]

## Certifictaion:

### **Fixing Kits:**

1.SUS 304 Stainless Steel Screws\*2 Hex Key 1/8"\*1 Plastic Anchors\*2 Material of Wall Mount Bracket: Copper JIS3771\*1

### **AWARD:**