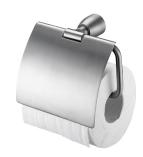

# Metropolitan

Toilet Tissue Holder W/Lid 6804-41-80SS

#### **INTRODUCTION:**

The main base had been designed with extended cone shape, the lovely appearance display the charming flavor.

#### **DESCRIPTION:**

- 1. High Quality Brass.
- 2. Premium metal construction for durability.
- 3. Justime finishes resist corrosion and tarnish.
- 4. Finish meets the standard of ASTM-SC2.
- 5. The cone plinth of the bathroom accessories could increase the elegance for environment.
- 6. Finished: Brushed Nickel with Lacquer, which it's not easy to leave fingerprints on the surface.
- 7. Correctly installed product's loading is 5 kgf.