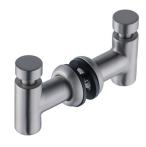

# Metropolitan

Through-Glass Robe Hook 6804-5G-82SS

### **DESCRIPTION:**

- 1. High Quality Brass.
- 2. Premium metal construction for durability.
- 3. Justime finishes resist corrosion and tarnish.
- 4. Finish meets the standard of ASTM-SC2.
- 5.The cone plinth of the bathroom accessories could increase the elegance for environment.
- 6.Finished: Brushed Nickel with Lacquer, which it's not easy to leave fingerprints on the surface.
- 7. Correctly installed product's loading is 5 kgf.
- 8. The robe hook is especially designed for the glass, it could provide the steadier when using.