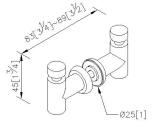

# Metropolitan



Through-Glass Robe Hook 6804-5G-82SS

### **INTRODUCTION:**

The main base was been designed with an extended cone shape. The lovely appearance displays the charming flavor.



### **DESCRIPTION:**

- 1. High Quality Brass.
- 2. Premium metal construction for durability.
- 3. Justime finishes resist corrosion and tarnish.
- 4. Finish meets the standard of ASTM-SC2.
- 5.The cone plinth of the bathroom accessories could increase the elegance for environment.
- 6.Finished: Brushed Nickel with Lacquer, which it's not easy to leave fingerprints on the surface.
- 7. Correctly installed product's loading is 5 kgf.
- 8. The robe hook is especially designed for the glass, it could provide the steadier when using.



unit:mm[inch]

## Certifictaion:

## **Fixing Kits:**

1.N/A

### AWARD: