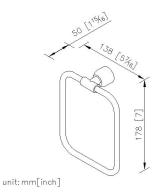

# Metropolitan

Towel Ring 6804-60-80SS

## **DESCRIPTION:**

- 1. High Quality Brass.
- 2. Premium metal construction for durability.
- 3. Justime finishes resist corrosion and tarnish.
- 4. Finish meets the standard of ASTM-SC2.
- 5. The cone plinth of the bathroom accessories could increase the elegance for environment.
- 6. Finished: Brushed Nickel with Lacquer, which is not easy to leave fingerprints on the surface.
- 7. Correctly installed product's loading is 4 kgf.