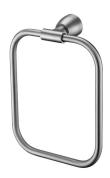

# Metropolitan

Towel Ring 6804-60-80SS

## **INTRODUCTION:**

The main base had been designed with extended cone shape, the lovely appearance display the charming flavor.

## **DESCRIPTION:**

- 1. High Quality Brass.
- 2. Premium metal construction for durability.
- 3. Justime finishes resist corrosion and tarnish.
- 4. Finish meets the standard of ASTM-SC2.
- 5. The cone plinth of the bathroom accessories could increase the elegance for environment.
- 6. Finished: Brushed Nickel with Lacquer, which is not easy to leave fingerprints on the surface.
- 7. Correctly installed product's loading is 4 kgf.