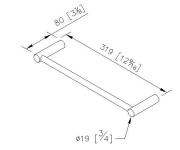

### **DESCRIPTION:**

- 1. Stainless Steel body meets SUS 304 standard.
- 2. Premium metal construction for durability.
- 3. Justime finishes resist corrosion and tarnish.
- 4. The simply design concept could be collocated with diverse space.
- 5. Correctly installed product's loading is 4 kgf.
- 6. The size of towel bar: 300mm.
- 7. Coordinates with other products in 6806 collection.

unit:mm[inch]