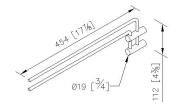

#### **DESCRIPTION:**

- 1. Stainless Steel body meets SUS 304 standard.
- 2. Premium metal construction for durability.
- 3. Justime finishes resist corrosion and tarnish.
- 4. The simply design concept could be collocated with diverse space.
- 5. Correctly installed product's loading is 4 kgf.
- 6. The size of towel bar: 600mm.
- 7.The towel bar could be swiveled by user required and added the space for bathroom environment.
- 8. Coordinates with other products in 6806 collection.

unit:mm[inch]