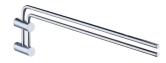

# Swivel Double Towel Bar 6806-12-80S1

#### **INTRODUCTION:**

The compact brushed base was designed with column shape, staggered lines disseminate a real sense of stability.

#### **DESCRIPTION:**

- 1. Stainless Steel body meets SUS 304 standard.
- 2. Premium metal construction for durability.
- 3. Justime finishes resist corrosion and tarnish.
- 4. The simply design concept could be collocated with diverse space.
- 5. Correctly installed product's loading is 4 kgf.
- 6. The size of towel bar: 600mm.
- 7.The towel bar could be swiveled by user required and added the space for bathroom environment.
- 8. Coordinates with other products in 6806 collection.