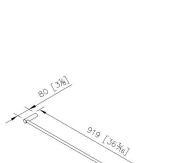

#### **INTRODUCTION:**

The compact brushed base was designed with column shape, staggered lines disseminate a real sense of stability.

ø19 [<sup>3</sup>/4]

unit:mm[inch]