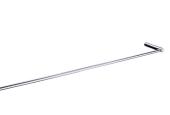

# Towel Bar 6806-13-80S1

## **DESCRIPTION:**

- 1. Stainless Steel body meets SUS 304 standard.
- 2.Premium metal construction for durability.
- 3. Justime finishes resist corrosion and tarnish.
- 4. The simply design concept could be collocated with diverse space.
- 5.Correctly installed product's loading is 4 kgf.
- 6.The size of towel bar: 900mm.
- 7. Coordinates with other products in 6806 collection.