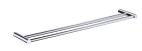

## Still One

Double Towel Bar 6806-14-80S1

#### **DESCRIPTION:**

- 1. Stainless Steel body meets SUS 304 standard.
- 2. Premium metal construction for durability.
- 3. Justime finishes resist corrosion and tarnish.
- 4. The simply design concept could be collocated with diverse space.
- 5. Correctly installed product's loading is 4 kgf.
- 6. The size of towel bar: 600mm.
- 7. The double towel bar could increase the used space.
- 8. Coordinates with other products in 6806 collection.