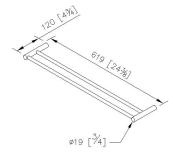

#### **DESCRIPTION:**

- 1. Stainless Steel body meets SUS 304 standard.
- 2. Premium metal construction for durability.
- 3. Justime finishes resist corrosion and tarnish.
- 4. The simply design concept could be collocated with diverse space.
- 5. Correctly installed product's loading is 4 kgf.
- 6. The size of towel bar: 600mm.
- 7. The double towel bar could increase the used space.
- 8. Coordinates with other products in 6806 collection.

unit:mm[inch]