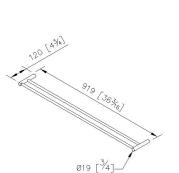

## Double Towel Bar 6806-15-80S1

## **INTRODUCTION:**

The compact brushed base was designed with column shape, staggered lines disseminate a real sense of stability.

DESCRIPTION:

- 1. Stainless Steel body meets SUS 304 standard.
- 2.Premium metal construction for durability.
- 3. Justime finishes resist corrosion and tarnish.
- 4. The simply design concept could be collocated with diverse space.
- 5.Correctly installed product's loading is 4 kgf.
- 6.The size of towel bar: 900mm.
- 7. The double towel bar could increase the used space.
- 8. Coordinates with other products in 6806 collection.