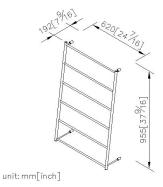

### **DESCRIPTION:**

- 1. Stainless Steel body meets SUS 304 standard
- 2. Premium metal construction for durability
- 3. Justime finishes resist corrosion and tarnish
- 4. The simply design concept could be collocated with diverse space
- 5. Correctly installed product's loading is 4 kg f
- 6.The size of towel bar: 600mm
- 7. Coordinates with other products in 6806 collection