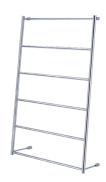

## Still One

Towel Ladder 6806-17-81S1

#### **INTRODUCTION:**

The compact brushed base was designed with column shape, staggered lines disseminate a real sense of stability.

### **DESCRIPTION:**

- 1. Stainless Steel body meets SUS 304 standard
- 2. Premium metal construction for durability
- 3. Justime finishes resist corrosion and tarnish
- 4. The simply design concept could be collocated with diverse space
- 5. Correctly installed product's loading is 4 kg f
- 6.The size of towel bar: 600mm
- 7. Coordinates with other products in 6806 collection