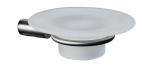

# Still One

Soap Dish 6806-20-80S1

### **DESCRIPTION:**

- 1. Stainless Steel body meets SUS 304 standard.
- 2. Premium metal construction for durability.
- 3. Justime finishes resist corrosion and tarnish.
- 4. The simply design concept could be collocated with diverse space.
- 5. Correctly installed product's loading is 4 kgf.
- 6.Frosted glass soap dish.
- 7. Coordinates with other products in 6806 collection.