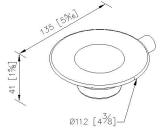

# Still One



Soap Dish 6806-20-80S1

#### **INTRODUCTION:**

The compact brushed base was designed with column shape, staggered lines disseminate a real sense of stability.



### **DESCRIPTION:**

- 1. Stainless Steel body meets SUS 304 standard.
- 2. Premium metal construction for durability.
- 3. Justime finishes resist corrosion and tarnish.
- 4. The simply design concept could be collocated with diverse space.
- 5. Correctly installed product's loading is 4 kgf.
- 6.Frosted glass soap dish.
- 7. Coordinates with other products in 6806 collection.



unit: mm[inch]

## Certifictaion:

### **Fixing Kits:**

1.SUS 304 Stainless Steel Screws Hex Key 1/8" \*1 Plastic Anchors \*1 Material of Wall Mount Bracket: Copper JIS3604 \*1

### AWARD: