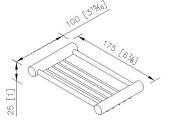

# Still One



Soap Shelf 6806-22-80S1

### **INTRODUCTION:**

The compact brushed base was designed with column shape, staggered lines disseminate a real sense of stability.



### **DESCRIPTION:**

- 1. Stainless Steel body meets SUS 304 standard.
- 2. Premium metal construction for durability.
- 3. Justime finishes resist corrosion and tarnish.
- 4. The simply design concept could be collocated with diverse space.
- 5. Correctly installed product's loading is 2 kgf.
- 6. The design of shower set will reduce the water accumulated.
- 7. Coordinates with other products in 6806 collection.



unit:mm[inch]

# Certifictaion:

# **Fixing Kits:**

1.SUS 304 Stainless Steel Screws \*2 Hex Key 1/8" \*1 Plastic Anchors \*2 Material of Wall Mount Bracket: Copper JIS3604 \*2

### **AWARD:**