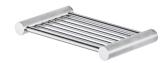

# Still One

Soap Shelf 6806-22-80S1

### **DESCRIPTION:**

- 1. Stainless Steel body meets SUS 304 standard.
- 2. Premium metal construction for durability.
- 3. Justime finishes resist corrosion and tarnish.
- 4. The simply design concept could be collocated with diverse space.
- 5. Correctly installed product's loading is 2 kgf.
- 6. The design of shower set will reduce the water accumulated.
- 7. Coordinates with other products in 6806 collection.