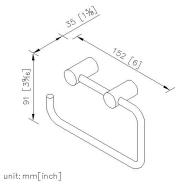

# Still One

Toilet Tissue Holder 6806-40-80S1

## **DESCRIPTION:**

- 1. Stainless Steel body meets SUS 304 standard.
- 2. Premium metal construction for durability.
- 3. Justime finishes resist corrosion and tarnish.
- 4. The simply design concept could be collocated with diverse space.
- 5. Correctly installed product's loading is 5 kgf.
- 6. Coordinates with other products in 6806 collection.