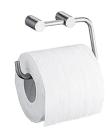

# Still One

Toilet Tissue Holder 6806-40-80S1

#### **INTRODUCTION:**

The compact brushed base was designed with column shape, staggered lines disseminate a real sense of stability.

## **DESCRIPTION:**

- 1. Stainless Steel body meets SUS 304 standard.
- 2. Premium metal construction for durability.
- 3. Justime finishes resist corrosion and tarnish.
- 4. The simply design concept could be collocated with diverse space.
- 5. Correctly installed product's loading is 5 kgf.
- 6. Coordinates with other products in 6806 collection.