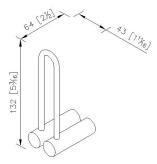

## **Certifictaion:**

Fixing Kits: 1.SUS 304 Stainless Steel Screws \*2 Hex Key 1/8" \*1 Plastic Anchors \*2 Material of Wall Mount Bracket: Copper JIS3604 \*2

AWARD:

unit:mm[inch]