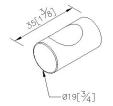

# Robe Hook 6806-50-80S1

### **Certifictaion:**

**Fixing Kits:** 

Hex Key 1/8" \*1 Plastic Anchors \*1

1.SUS 304 Stainless Steel Screws \*1

Material of Wall Mount Bracket: Copper JIS3604 \*1

AWARD:

unit:mm[inch]